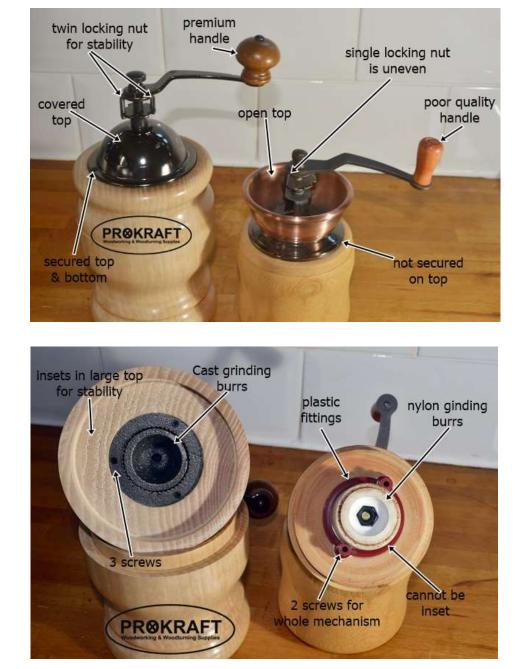

But don't take our word for it here are the reasons why it is so much better than most other kits:

The primary reason the Prokraft grinder is different from most is that the entire grinder mechanism is inset in the lid of the grinder. This means a larger blank is required but it also means that the finished piece is heavier and much more stable in use.

If you regularly grind coffee you will know that the stability of the grinder when in use is the difference between a pleasant and easy grinding experience against a really difficult chore

You will see that the mechanism is secured with 3 screws on the top dome and 3 screws underneath for the grinder housing – this gives an inherent strength to the finished piece and a premium quality feel.

We have chosen a model with dome cover and closing lid to prevent any foreign bodies falling into the hopper and the larger grinding handle offers a comfortable grip in use

If you are a coffee lover you will know that a quality grind means a great cup of coffee